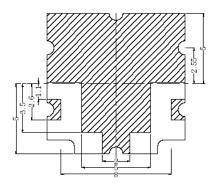

# TOP VIEW

# BP33R 3500S200A

Tolerance :  $.X \pm 0.3$ 

:  $.XX \pm 0.15$ 

UNIT : mm
• : IN

# BOTTOM VIEW