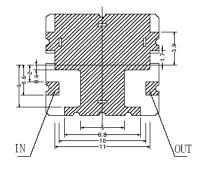

#### TOP VIEW

TOLERANCE UNLESS OTHERWISE SPECIFIFD : ±0.3 UNIT: mm ● INPUT PORT

### **BOTTOM VIEW**

CALL OUR SALES DEPARTMENT FOR MORE INFORMATION OR VARIATIONS OF THIS PRODUCT.

Corry Micronics, Inc. One Plastics Rd. - Corry, PA 16407 (814) 664-7728 Fax (814) 664-4582 www.cormic.com