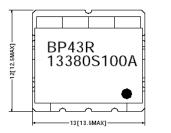

#### TOP VIEW

TOLERANCE UNLESS OTHERWISE SPECIFIFD : ±0.3 UNIT: mm ● INPUT PORT