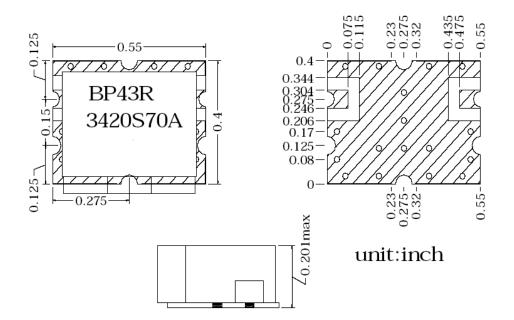

## Part No. BP43R3420S70A

| Electrical Specifications |                                                |                       |               |
|---------------------------|------------------------------------------------|-----------------------|---------------|
| Item                      | Parameter                                      | General Specification |               |
| 1                         | Center Frequency                               | 3420MHz               |               |
| 2                         | Poles                                          | 3                     |               |
| 3                         | 3.0 dB Bandwidth (BW)                          | ±35 MHz               |               |
| 4                         | Insertion loss in FO                           | 2.0 dB max.           |               |
| 5                         | VSWR (70% of 3dB)                              | 2.0 max.              |               |
| 6                         | Impedance                                      | 50                    |               |
| 7                         | Attenuation <ul> <li>Absolute Value</li> </ul> | Frequency             | Specification |
|                           |                                                | 3210 MHz              | 30 dB min.    |
|                           |                                                | 3630 MHz              | 30 dB min.    |