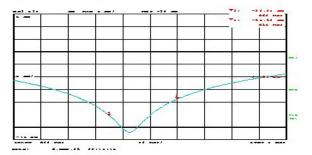

#### **Technical Specifications:**

| Frequency         | 935 – 960 MHz |
|-------------------|---------------|
| Insertion loss    | 3 ± 0.3 dB    |
| Input VSWR        | 1.15          |
| Output VSWR       | 1.15          |
| Isolation         | 20 dB         |
| Amplitude Balance | ± 0.15 dB     |
| Phase Balance     | 2°            |
| Forward power     | 450 W         |