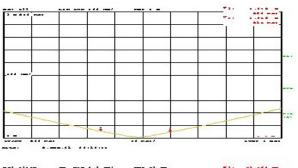

#### **Technical Specifications:**

| Frequency         | 935 – 960 MHz |
|-------------------|---------------|
| Insertion loss    | 3 ± 0.3 dB    |
| Input VSWR        | 1.15          |
| Output VSWR       | 1.15          |
| Isolation         | 20 dB         |
| Amplitude Balance | ± 0.15 dB     |
| Phase Balance     | 2°            |
| Forward power     | 450 W         |