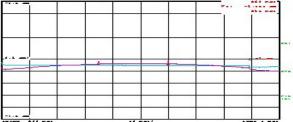

#### **Technical Specifications:**

| Frequency         | 935 – 960 MHz |
|-------------------|---------------|
| Insertion loss    | 3 ± 0.3 dB    |
| Input VSWR        | 1.15          |
| Output VSWR       | 1.15          |
| Isolation         | 20 dB         |
| Amplitude Balance | ± 0.15 dB     |
| Phase Balance     | 2°            |
| Forward power     | 450 W         |