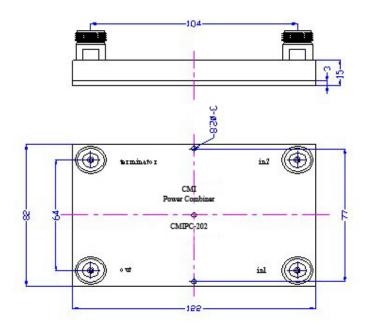

#### **Order Information:**

CMIPC-202 All N Female Connector Please contact manufacturer for all other requirements.

#### Notes:

In is the input port; out is the output port; Terminator port connecting with  $50\Omega$  load.

CALL OUR SALES DEPARTMENT FOR MORE INFORMATION OR VARIATIONS OF THIS PRODUCT.

Corry Micronics, Inc. One Plastics Rd. - Corry, PA 16407 (814) 664-7728 Fax (814) 664-4582 www.cormic.com