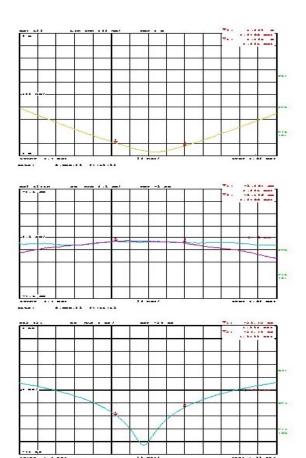

#### **Technical Specifications:**

| Frequency         | 1710 – 1880 MHz |
|-------------------|-----------------|
| Insertion loss    | 3 ± 0.3 dB      |
| Input VSWR        | 1.15            |
| Output VSWR       | 1.15            |
| Isolation         | 20 dB           |
| Amplitude Balance | ± 0.15 dB       |
| Phase Balance     | <b>2</b> °      |
| Forward power     | 450 W           |