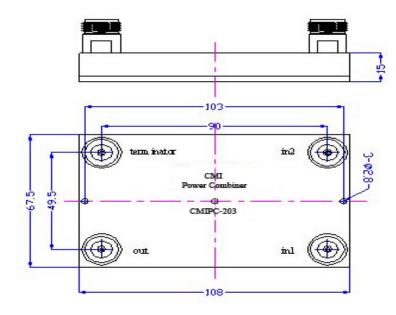

### Notes:

In is the input port; out is the output port; Terminator port connecting with  $50\Omega$  load.

CALL OUR SALES DEPARTMENT FOR MORE INFORMATION OR VARIATIONS OF THIS PRODUCT.

Corry Micronics, Inc. One Plastics Rd. - Corry, PA 16407 (814) 664-7728 Fax (814) 664-4582 www.cormic.com