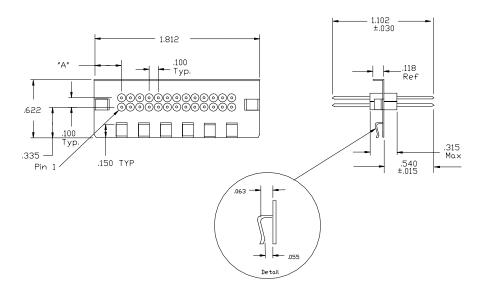

## **FP07 Style Filter Plate**

Materials:

Plate: Copper Alloy, Matte Tin Plated

Leads: Copper Alloy, .025" ± .002" Dia, Gold Plated

Working Voltage: 100 VDC Max. Current: 5 Amps DC

Insulation Resistance @ 25 °C: 10 G $\Omega$  Min. Operating Temperature: -55 °C - +125 °C

Filtering Options: See Filter Options Chart Lead Configurations: See Lead Options Chart

Ordering Information:

| No. of Filtered Lines Per Row | "A"  |
|-------------------------------|------|
| 1                             | .906 |
| 2 or 3                        | .806 |
| 4 or 5                        | .706 |
| 6 or 7                        | .606 |
| 8 or 9                        | .506 |
| 10 or 11                      | .406 |
| 12 or 13                      | .306 |

| <u>Style</u> | # of Rows | # of Filters Per Row | <u>L</u> | <u>-ead Configuration</u> | Fliter Design        |
|--------------|-----------|----------------------|----------|---------------------------|----------------------|
| FP07         | - 2       | 13                   | _        | S                         | - Q                  |
|              | (1 or 2)  | (01 thru 13)         |          | (S,L,R, or B)             | (See Filter Options) |