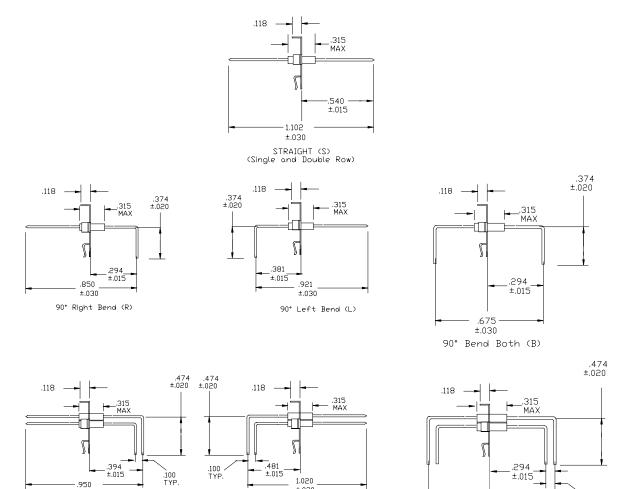

## Lead Options Chart For Plate Styles FP06 and FP07

## CALL OUR SALES DEPARTMENT FOR MORE INFORMATION OR VARIATIONS OF THIS PRODUCT.

±.030

±.030