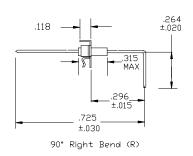

## **Lead Options Chart** For Plate Styles FP08, FP09, FP18, and FP19









## CALL OUR SALES DEPARTMENT FOR MORE INFORMATION OR VARIATIONS OF THIS PRODUCT.

Corry Micronics, Inc. One Plastics Rd. - Corry, PA 16407 (814) 664-7728 Fax (814) 664-4582

Corry Micronics Inc. herein referred to CMI, believes this information to be accurate, but makes no warranties, expressed or implied as to the accuracy of this document. CMI assumes no liability for any injury, loss, damage, direct or consequential arising from the use of our products. User assumes all risk whatsoever in connection with it's intended use. CMI also reserves the right to change this