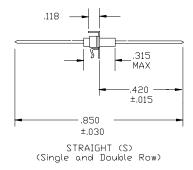

## **Lead Options Chart** For Plate Styles FP08, FP09, FP18, and FP19









## CALL OUR SALES DEPARTMENT FOR MORE INFORMATION OR VARIATIONS OF THIS PRODUCT.

Corry Micronics, Inc. One Plastics Rd. - Corry, PA 16407 (814) 664-7728 Fax (814) 664-4582

Corry Micronics Inc. herein referred to CMI, believes this information to be accurate, but makes no warranties, expressed or implied as to the accuracy of this document. CMI assumes no liability for any injury, loss, damage, direct or consequential arising from the use of our products. User assumes all risk whatsoever in connection with it's intended use. CMI also reserves the right to change this