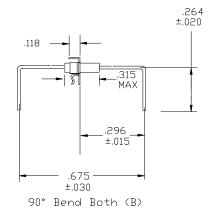

## **Lead Options Chart** For Plate Styles FP08, FP09, FP18, and FP19









## CALL OUR SALES DEPARTMENT FOR MORE INFORMATION OR VARIATIONS OF THIS PRODUCT.

Corry Micronics, Inc. One Plastics Rd. - Corry, PA 16407 (814) 664-7728 Fax (814) 664-4582

Corry Micronics Inc. herein referred to CMI, believes this information to be accurate, but makes no warranties, expressed or implied as to the accuracy of this document. CMI assumes no liability for any injury, loss, damage, direct or consequential arising from the use of our products. User assumes all risk whatsoever in connection with it's intended use. CMI also reserves the right to change this