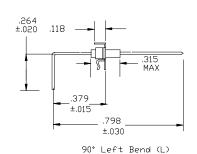

## **Lead Options Chart** For Plate Styles FP08, FP09, FP18, and FP19









## CALL OUR SALES DEPARTMENT FOR MORE INFORMATION OR VARIATIONS OF THIS PRODUCT.

Corry Micronics, Inc. One Plastics Rd. - Corry, PA 16407 (814) 664-7728 Fax (814) 664-4582

Corry Micronics Inc. herein referred to CMI, believes this information to be accurate, but makes no warranties, expressed or implied as to the accuracy of this document. CMI assumes no liability for any injury, loss, damage, direct or consequential arising from the use of our products. User assumes all risk whatsoever in connection with it's intended use. CMI also reserves the right to change this