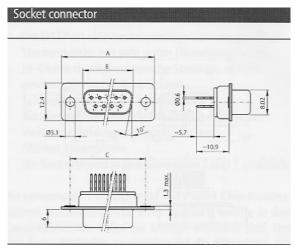

## **Solder Pin Straight (FP)**

| No. of pos. | A     | В     | C     |  |
|-------------|-------|-------|-------|--|
| 09          | 30.80 | 16.46 | 25.00 |  |
| 15          | 39.20 | 24.79 | 33.30 |  |
| 25          | 53.10 | 38.50 | 47.00 |  |
| 37          | 69.50 | 54.96 | 63.50 |  |