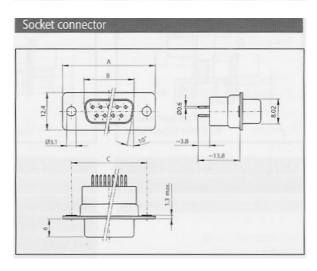

## Solder Pin Straight (Pi)

| No. of pos. | A     | В     | C     |  |
|-------------|-------|-------|-------|--|
| 09          | 30.80 | 16.46 | 25.00 |  |
| 15          | 39.20 | 24.79 | 33.30 |  |
| 25          | 53.10 | 38.50 | 47.00 |  |
| 37          | 69.50 | 54.96 | 63.50 |  |