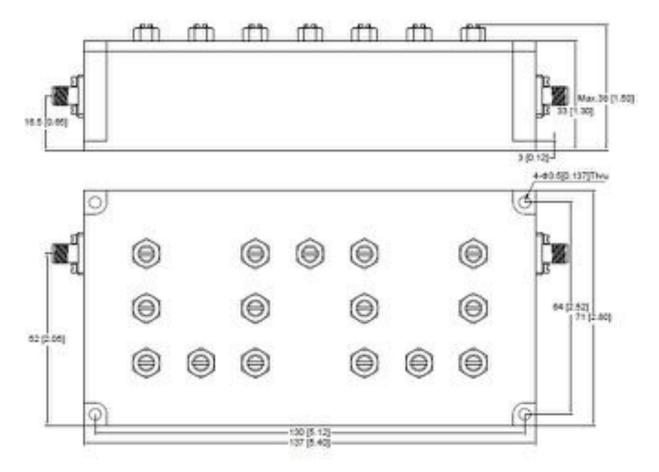

## **Outline Drawing:**

1. Dimensions are in mm [Inches]

2. Tolerances: Outline drawing: ±0.2 [0.008]

Hole: ±0.2 [0.008]

CALL OUR SALES DEPARTMENT FOR MORE INFORMATION OR VARIATIONS OF THIS PRODUCT. Corry Micronics, Inc. One Plastics Rd. - Corry, PA 16407 (724) 940-7556 ext. 138 Fax (724) 940-7707 www.cormic.com