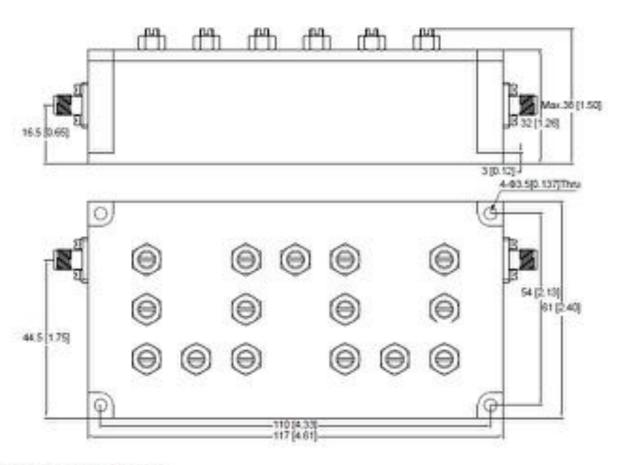

## **Outline Drawing:**

- Dimensions are in mm [Inches]
- Tolerances: Outline drawing: ±0.2 [0.008]

Hole: ±0.2 [0.008]