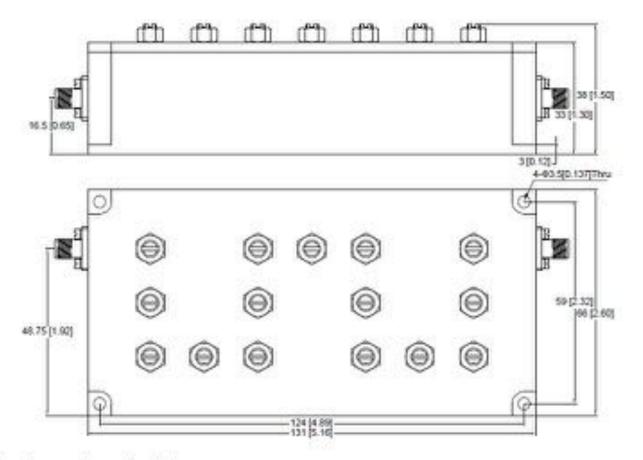

## **Outline Drawing:**

- 1. Dimensions are in mm [Inches]
- 2. Tolerances: Outline drawing: ±0.2 [0.008]

Hole: ±0.2 [0.008]

CALL OUR SALES DEPARTMENT FOR MORE INFORMATION OR VARIATIONS OF THIS PRODUCT. Corry Micronics, Inc. One Plastics Rd. - Corry, PA 16407 (724) 940-7556 ext. 138 Fax (724) 940-7707 www.cormic.com Corry Micronics Inc. herein referred to CMI, believes this information to be accurate, but makes no warranties, expressed or