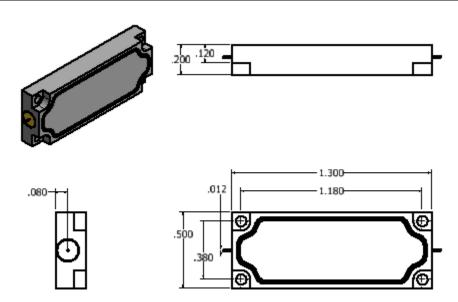

## **CMIBPF-1800 Band Pass Filter**

| Center Frequency          | 1800 MHz                                                                       |
|---------------------------|--------------------------------------------------------------------------------|
| Pass Band Frequency       | 1750 - 1850 MHz                                                                |
| Pass Band Insertion Loss  | 6 dB Max                                                                       |
| Pass Band Ripple          | ±0.6 dB Max                                                                    |
| Pass Band VSWR            | 1.5:1                                                                          |
| Input Power No Damage     | 15 dBm Min                                                                     |
| Rejection: <1650 MHz      | -50 dBc                                                                        |
| Rejection: DC-760MHz      | -68 dBc                                                                        |
| Rejection: >1950 MHz      | -40 dBc @ 1950 MHz<br>-50 dBc @ 2000 MHz                                       |
| Rejection: 3270-18000 MHz | -68 dBc @ 2500-4200 MHz<br>-50 dBc @ 4200-6000 MHz<br>-30 dBc @ 6000-18000 MHz |
| Operating Temperature     | -45°C to +90°C                                                                 |
| Sealing                   | Gross Leak Level                                                               |