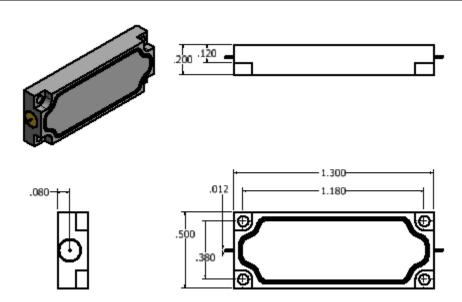

## **CMIBPF-1850 Band Pass Filter**

| Center Frequency          | 1850 MHz                                                                       |
|---------------------------|--------------------------------------------------------------------------------|
| Pass Band Frequency       | 1800-1900 MHz                                                                  |
| Pass Band Insertion Loss  | 6 dB Max                                                                       |
| Pass Band Ripple          | ±0.6 dB Max                                                                    |
| Pass Band VSWR            | 1.5:1                                                                          |
| Input Power No Damage     | 15 dBm Min                                                                     |
| Rejection: <1700MHz       | -50 dBc                                                                        |
| Rejection: DC-760MHz      | -68 dBc                                                                        |
| Rejection: >2000 MHz      | -40 dBc @ 2000 MHz<br>-50 dBc @ 2040 MHz                                       |
| Rejection: 3270-18000 MHz | -68 dBc @ 2500-4200 MHz<br>-50 dBc @ 4200-6000 MHz<br>-30 dBc @ 6000-18000 MHz |
| Operating Temperature     | -45°C to +90°C                                                                 |
| Sealing                   | Gross Leak Level                                                               |