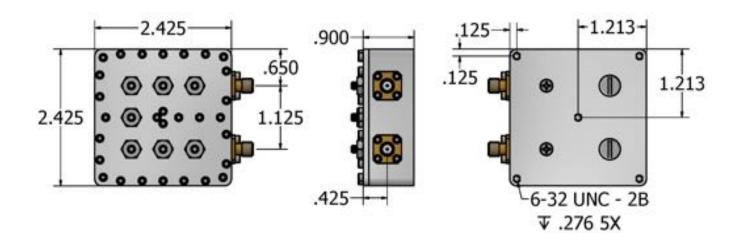

All dimensions in Inches

CALL OUR SALES DEPARTMENT FOR MORE INFORMATION OR VARIATIONS OF THIS PRODUCT.

Corry Micronics, Inc. One Plastics Rd. - Corry, PA 16407 (724) 940-7556 ext. 138 Fax (724) 940-7707 www.cormic.com