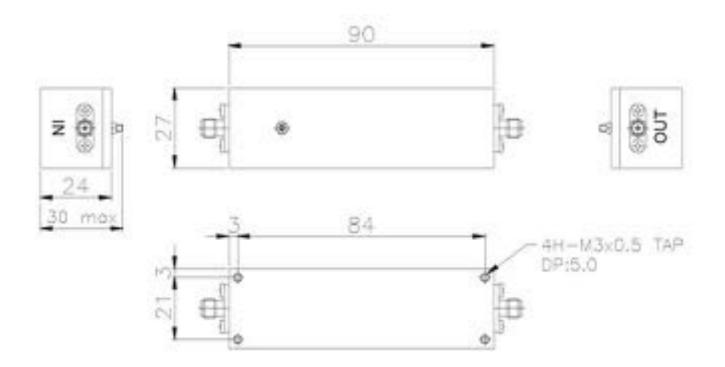

|
| Rejection                    | 50 dB min @ DC to 1980 MHz<br>60 dB min @ 2F <sub>0</sub><br>50 dB min @ 3F <sub>0</sub> |
| Power Handling               | 30 W max                                                                                 |
| Peak Power (0.1% duty cycle) | 100 W max                                                                                |
| Operating Temperature        | -40°C to +50°C                                                                           |
| Finish                       | Black Paint                                                                              |
| Connectors                   | SMA, Female                                                                              |

All dimensions in mm



## CALL OUR SALES DEPARTMENT FOR MORE INFORMATION OR VARIATIONS OF THIS PRODUCT.

Corry Micronics, Inc. One Plastics Rd. - Corry, PA 16407