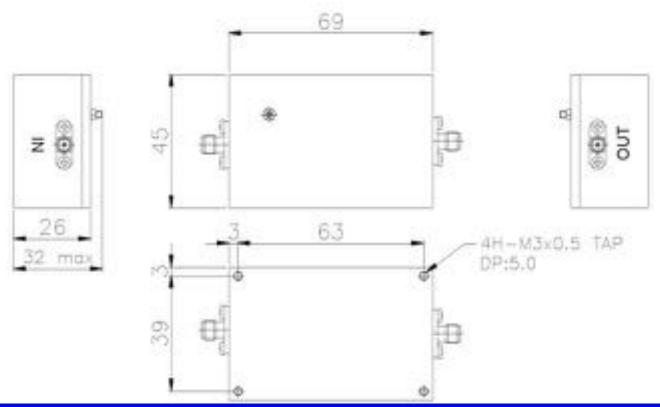

All dimensions in mm

CALL OUR SALES DEPARTMENT FOR MORE INFORMATION OR VARIATIONS OF THIS PRODUCT.

Corry Micronics, Inc. One Plastics Rd. - Corry, PA 16407

(724) 940-7556 ext. 138 Fax (724) 940-7707 www.cormic.com