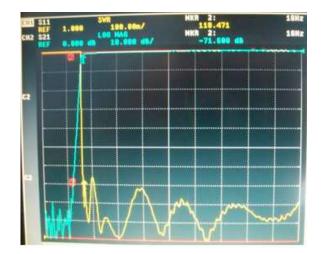

## CMIF15130-HS Suspended Substrate Strip-Line High Pass Filter

| Parameters             | Electrical Specifications                         |
|------------------------|---------------------------------------------------|
|                        |                                                   |
| Frequency Range        | 1.5 to 13GHz                                      |
| Insertion Loss         | ≤ 1.5dB                                           |
| VSWR                   | ≤ 2.0:1                                           |
| Rejection              | ≥50dB @ DC-1GHz                                   |
| Power Handling         | 10W                                               |
| Port Connectors        | SMA-Female                                        |
| Surface Finish         | Natural color conductive oxidation or Black Paint |
| Dimensions             | See Attached Drawing                              |
| Mounting Hole Diameter | 0.09[2.2] Inch[mm]                                |