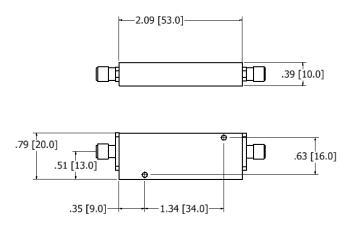

## CMIF15130-HS Suspended Substrate Strip-Line High Pass Filter

| Parameters             | Electrical Specifications                         |
|------------------------|---------------------------------------------------|
|                        |                                                   |
| Frequency Range        | 1.5 to 13GHz                                      |
| Insertion Loss         | ≤ 1.5dB                                           |
| VSWR                   | ≤ 2.0:1                                           |
| Rejection              | ≥50dB @ DC-1GHz                                   |
| Power Handling         | 10W                                               |
| Port Connectors        | SMA-Female                                        |
| Surface Finish         | Natural color conductive oxidation or Black Paint |
| Dimensions             | See Attached Drawing                              |
| Mounting Hole Diameter | 0.09[2.2] Inch[mm]                                |

## **Features**

- Wide frequency range
- High Reliability
- High "Q"
- Low Loss
- High Rejection
- Small Size

Dimensions are in Inches[mm]

CALL OUR SALES DEPARTMENT FOR MORE INFORMATION OR VARIATIONS OF THIS PRODUCT.