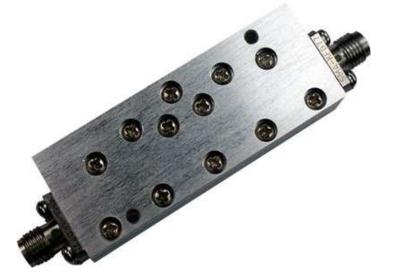

## CMIF15130-HS Suspended Substrate Strip-Line High Pass Filter

| Parameters             | Electrical Specifications                         |
|------------------------|---------------------------------------------------|
|                        |                                                   |
| Frequency Range        | 1.5 to 13GHz                                      |
| Insertion Loss         | ≤ 1.5dB                                           |
| VSWR                   | ≤ 2.0:1                                           |
| Rejection              | ≥50dB @ DC-1GHz                                   |
| Power Handling         | 10W                                               |
| Port Connectors        | SMA-Female                                        |
| Surface Finish         | Natural color conductive oxidation or Black Paint |
| Dimensions             | See Attached Drawing                              |
| Mounting Hole Diameter | 0.09[2.2] Inch[mm]                                |

## **Features**

- Wide frequency range
- High Reliability
- High "Q"
- Low Loss
- High Rejection
- Small Size

Dimensions are in Inches[mm]

CALL OUR SALES DEPARTMENT FOR MORE INFORMATION OR VARIATIONS OF THIS PRODUCT.