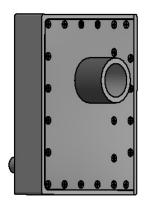

#### Physical:

Dimensions: 4.0" x 3.25" x .935", plus pipe

Connectors:

**USB Type-C receptacles** 

DC Power Jack, accepts 2.5 mm ID x 5.5 mm OD plug Mounting: 0.9" long, 1.0"-20 threaded pipe with nut and lock washer