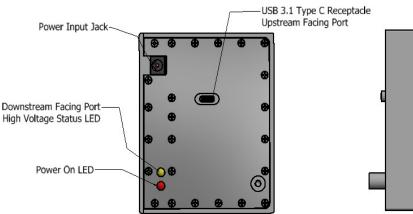

#### **Indicator LEDs**

Red: Power OK

Yellow: DFP High Voltage Output (Indicates > 5V negotiated at DFP)

#### Physical:

Dimensions: 4.0" x 3.25" x .935", plus pipe

Connectors:

**USB Type-C receptacles** 

DC Power Jack, accepts 2.5 mm ID x 5.5 mm OD plug Mounting: 0.9" long, 1.0"-20 threaded pipe with nut and lock washer