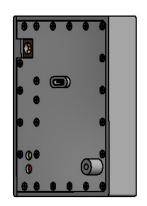

#### **Indicator LEDs**

Red: Power OK

Yellow: DFP High Voltage Output (Indicates > 5V negotiated at DFP)

#### Physical:

Dimensions: 4.0" x 3.25" x .935", plus pipe

Connectors:

**USB Type-C receptacles** 

DC Power Jack, accepts 2.5 mm ID x 5.5 mm OD plug Mounting: 0.9" long, 1.0"-20 threaded pipe with nut and lock washer