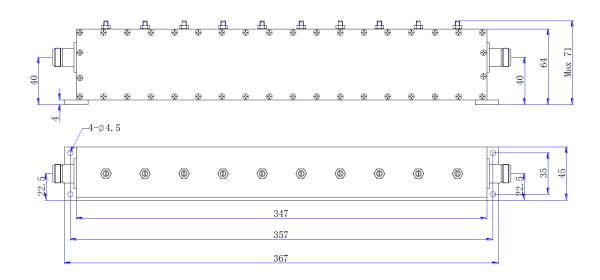

## CMIBPF-550X50-1/-2 **Band Pass Filter**

| Parameters            | Specifications                                       |
|-----------------------|------------------------------------------------------|
| Frequency Range       | 525~575MHz                                           |
| Insertion Loss        | ≤0.8dB                                               |
| Return Loss           | ≥16dB                                                |
| Rejection             | ≥60dB@500MHz<br>≥60dB@600MHz                         |
| Power Handling        | 10W                                                  |
| Connectors            | SMA-Female (-1 Option)<br>N Type- Female (-2 Option) |
| Ports Impedance       | 50 Ω                                                 |
| Operating Temperature | -20℃~+60℃                                            |
| Surface Finish        | Black Paint                                          |
| Configuration         | As Below -2 Option Shown All Dimensions Are In mm    |