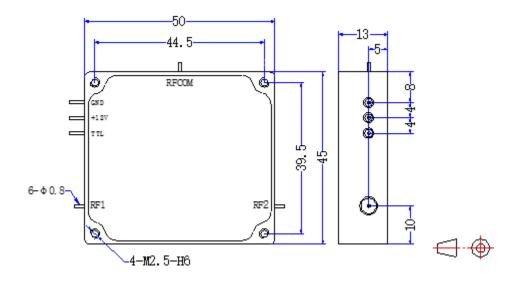

## CMISPDT-0912P4000 Single Pull Double Throw RF Switch

**Electrical Specifications** 

| <u> </u>                 |                                              |  |  |
|--------------------------|----------------------------------------------|--|--|
| Parameters               | Specification                                |  |  |
| Switch Type              | Reflective                                   |  |  |
| Frequency Range          | 960 ~ 1215 MHz                               |  |  |
| Insertion Loss           | ≤0.6 dB                                      |  |  |
| VSWR                     | ≤1.3:1                                       |  |  |
| Isolation                | ≥50 dB                                       |  |  |
| Max Input Power          | Peak 4000 W (Duty Cycle 2%, Pulse Width 1µs) |  |  |
| Switching Speed          | ≤1 ns                                        |  |  |
| Power Supply             | +5 V ±5% (150 mA), -40 V ±5% (50 mA)         |  |  |
| Control Logic            | TTL                                          |  |  |
| Operating Temperature    | -55° C ~ +85° C                              |  |  |
| Input / Output Connector | Ø 0.8 needle                                 |  |  |
| Surface Finish           | Natural Color Conductive Oxidation           |  |  |
| Dimensions               | See Attached Drawing (Dimensions are in mm)  |  |  |

## **Outline Drawing:**

CALL OUR SALES DEPARTMENT FOR MORE INFORMATION OR VARIATIONS OF THIS PRODUCT.

Corry Micronics, Inc. One Plastics Rd. - Corry, PA 16407 (724) 940-7556 ext. 138 Fax (724) 940-7707 www.cormic.com