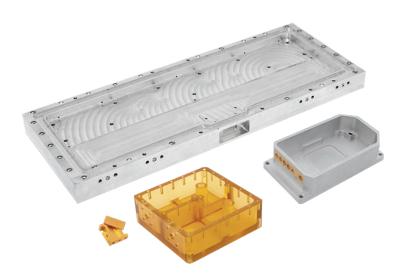

## Machine Shop Services & Capabilities

- Specialist in machining RF and Microwave Housings
  - · Able to hold tolerance to +/- .001"
- Prototype lead times less than 2 weeks
- Three stat of the art vertical machining centers with plans to add a fourth high speed center this year
- Easy file integration from the desk-top to the machine
  - · 3-D AutoCAD files and Mastercam V10
- Materials used are Aluminum, Stainless steel, Brass, Copper or engineered plastics
- Plating options include Electroless Nickel, Gold, Silver and White Bronze (Tri-Metal)
- Feedthru installation and hermetic seal testing services are available