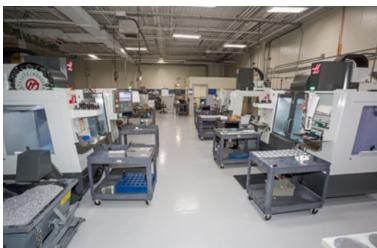

## Machine Shop Services & Capabilities

- Specialist in machining RF and Microwave Housings
  - · Able to hold tolerance to +/- .001"
- Prototype lead times less than 2 weeks
- Three stat of the art vertical machining centers with plans to add a fourth high speed center this year
- Easy file integration from the desk-top to the machine
  - · 3-D AutoCAD files and Mastercam V10
- Materials used are Aluminum, Stainless steel, Brass, Copper or engineered plastics
- Plating options include Electroless Nickel, Gold, Silver and White Bronze (Tri-Metal)
- Feedthru installation and hermetic seal testing services are available